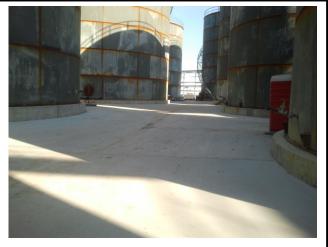

## Stolthaven/Houston, TX

Scope of work included the construction of a tank farm for twenty-one tanks.

In addition to placing all structural concrete, we provided support for the augured piling contractor. The twenty-one shovel top pancake foundations were supported on 75' deep augured piles and were cast to API tolerances. After the tanks were completed by others, we remobilized and constructed the containment walls, paving, pipe supports, lift stations and manifold pits. This fast paced project had many phases as well as numerous contractors working on site. Often times we received drawings only days before a new phase of work was to begin.