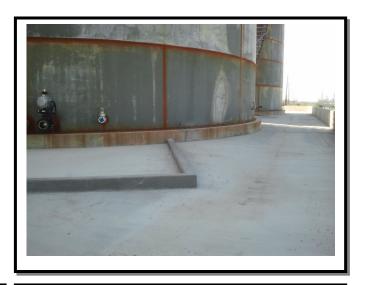

## Stolthaven/Houston, TX

Scope of work included the construction of a tank farm for twenty-one tanks.

In addition to placing all structural concrete, we provided support for the augured piling contractor. The twenty-one shovel top pancake foundations were supported on 75' deep augured piles and were cast to API tolerances. After the tanks were completed by others, we remobilized and constructed the containment walls, paving, pipe supports, lift stations and manifold pits. This fast paced project had many phases as well as numerous contractors working on site. Often times we received drawings only days before a new phase of work was to begin.