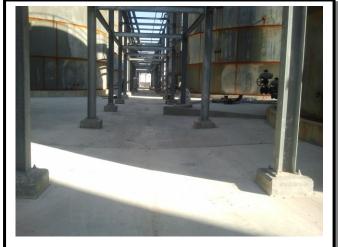

## Stolthaven/Houston, TX

Scope of work included the construction of a tank farm for twenty-one tanks.

In addition to placing all structural concrete, we provided support for the augured piling contractor. The twenty-one shovel top pancake foundations were supported on 75' deep augured piles and were cast to API tolerances. After the tanks were completed by others, we remobilized and constructed the containment walls, paving, pipe supports, lift stations and manifold pits. This fast paced project had many phases as well as numerous contractors working on site. Often times we received drawings only days before a new phase of work was to begin.